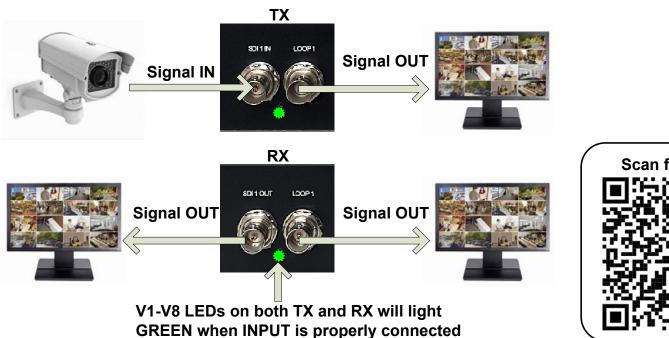

OUT1 OUT2 OUT2 OUT3 OUT3 OUT4 OUT4 OUT5 OUT5 OUT6 OUT6 OUT7 OUT7 OUT8 OUT8

**Step 4: Loop Outputs (Example)** 