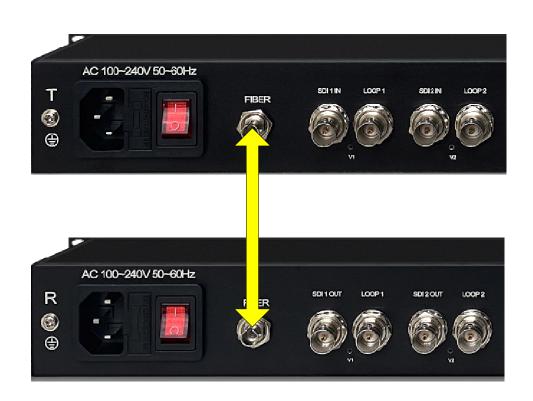

### **Step 2: Connect Fiber**

Connect Transmitter to Receiver using Single Mode Fiber with ST/PC connector (Not Included) Distance up to 10km