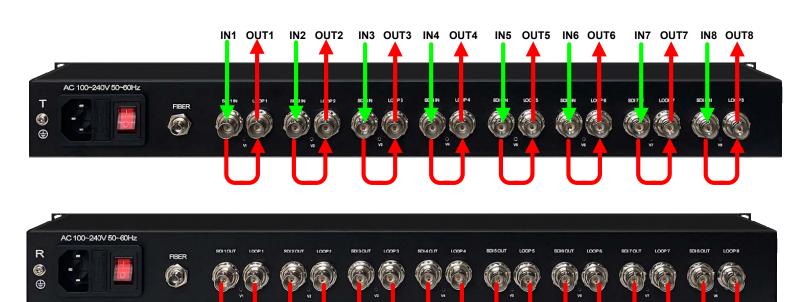

#### **Step 3: Connect Inputs/Outputs**

Connect SDI video inputs to the Transmitter and outputs from the Receiver and loops to the monitors Transmitter Inputs SDI 1-8 correspond to Receiver Outputs SDI 1-8

OUT1 OUT2 OUT2 OUT3 OUT3 OUT4 OUT4 OUT5 OUT5 OUT6 OUT6 OUT7 OUT7 OUT8 OUT8

**Step 4: Loop Outputs (Example)** 