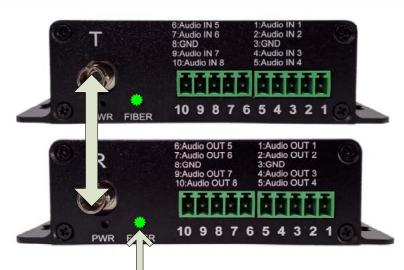

#### **Step 1: Connect Power**

- Connect the included power supplies to the TX (Transmitter) and RX (Receiver)
- PWR LED indicators on both units will light constant GREEN

**Step 2: Connect Fiber** 

Connect Transmitter to Receiver using Single Mode Fiber (Not Included)

Distance up to 20km

"FIBER" LEDs on both T and R indicate fiber is properly connected