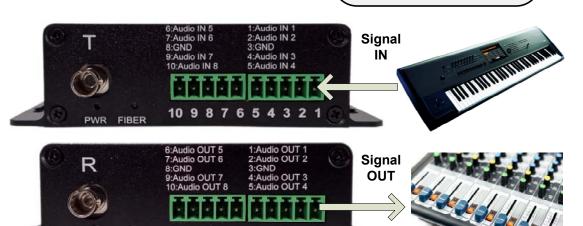

## Step 3: Audio Connection (Example)

### **IMPORTANT:**

Audio Output is Analog and Unbalanced

10 9 8 7 6 5 4 3 2

Tx Audio IN2 = Rx Audio Out2 Tx Audio IN3 = Rx Audio Out3 Tx Audio IN4 = Rx Audio Out4 Tx Audio IN5 = Rx Audio Out5 Tx Audio IN6 = Rx Audio Out6 Tx Audio IN7 = Rx Audio Out7 Tx Audio IN8 = Rx Audio Out8

Tx Audio IN1 = Rx Audio Out1