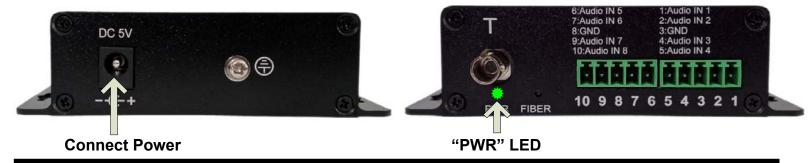

#### **Step 1: Connect Power**

- Connect the included power supplies to the TX (Transmitter) and RX (Receiver)
- PWR LED indicators on both units will light constant GREEN

**Step 2: Connect Fiber** 

Connect Transmitter to Receiver using Single Mode Fiber (Not Included)