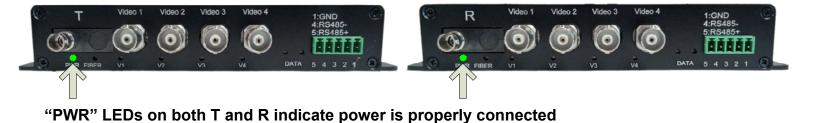

### Step 2: Connect Fiber

"FIBER" LEDs on both T and R indicate fiber is properly connected