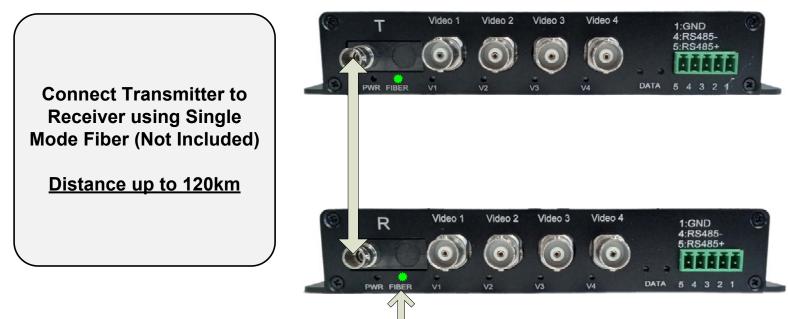

### Step 2: Connect Fiber

"FIBER" LEDs on both T and R indicate fiber is properly connected