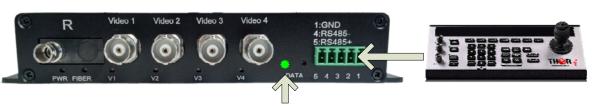

#### Step 4: RS Data Connection

Connect Controllers to the RS port on the Receiver, and devices to be controlled to the RS port on the Transmitter

F-4HD-TVI-TX/RX Has RS485 without return data.

"DATA" LEDs on both T and R indicate RS data is properly connected