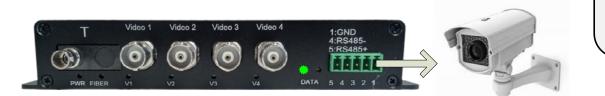

#### Step 4: RS Data Connection

Connect Controllers to the RS port on the Receiver, and devices to be controlled to the RS port on the Transmitter

F-4HD-TVI-TX/RX Has RS485 without return data.

"DATA" LEDs on both T and R indicate RS data is properly connected