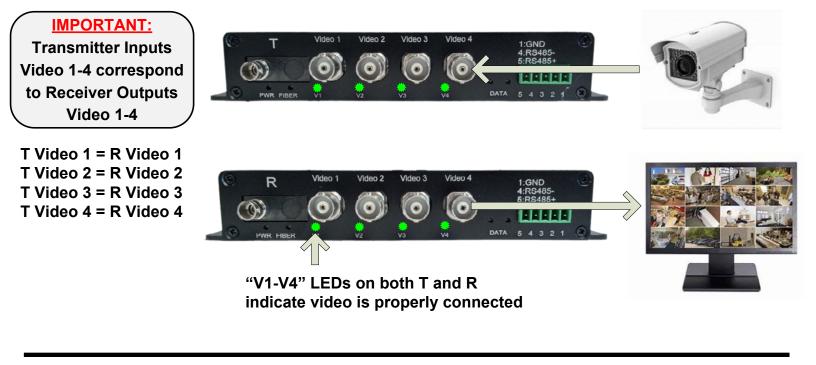

#### Step 3: Connect Video

## Connect video inputs to the Transmitter and outputs to the Receiver