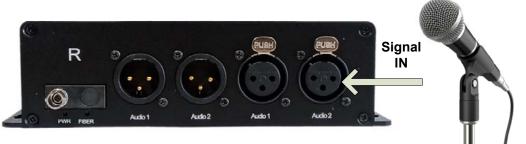

## Step 3: Audio Connection (Example)

Tx Audio IN1 = Rx Audio OUT1
Tx Audio IN2 = Rx Audio OUT2
Tx Audio OUT1 = Rx Audio IN1
Tx Audio OUT2 = Rx Audio IN2