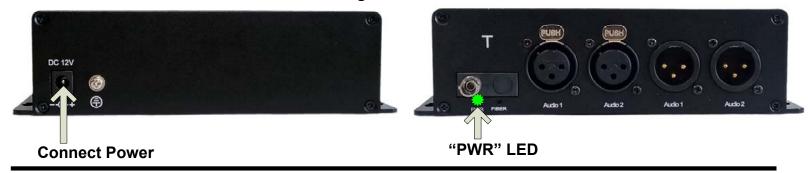

## **Step 1: Connect Power**

- Connect the included power supplies to the TX (Transmitter) and RX (Receiver)
- PWR LED indicators on both units will light constant GREEN