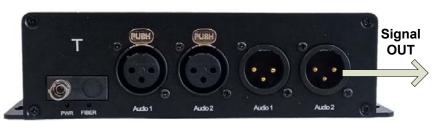

## Step 3: Audio Connection (Example)

Tx Audio IN1 = Rx Audio OUT1
Tx Audio IN2 = Rx Audio OUT2
Tx Audio OUT1 = Rx Audio IN1
Tx Audio OUT2 = Rx Audio IN2