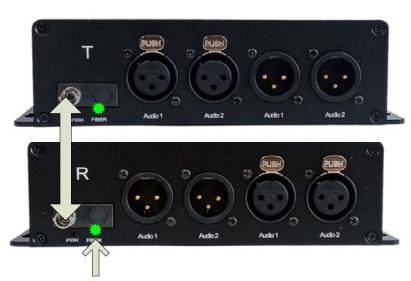

## **Step 2: Connect Fiber**

Connect Transmitter to Receiver using Single Mode Fiber (Not Included)

**Distance up to 20km** 

800-521-8467

"FIBER" LEDs on both T and R indicate fiber is properly connected